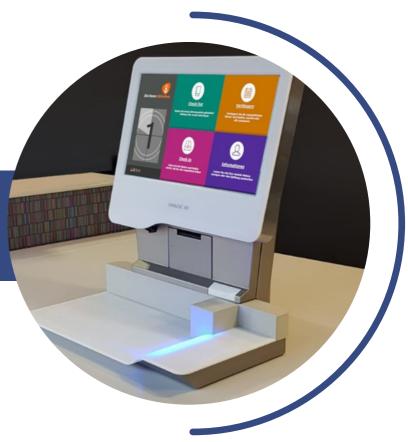

The Sapphire is an ergonomically designed high-tech self-service unit that fits perfectly into the logistic process. It's modular construction gives all the flexibility to libraries who want to migrate to different identification technology today and in the future.

The Sapphire EM self-service unit seamlessly combines barcoding technology for the identification of items and patron cards with EM technology for optimal security of items by (de) activating the EM tags after successful

## SAPPHIRE ELECTROMAGNETIC SELF-SERVICE

registration of items. This simple, one-move handling improves efficiency, accuracy and security in a user friendly environment.

By using LIS (LED Information Service) this unit gives detailed status information to the user about the status of the working process. The workpad distinguishes 3 color modes: