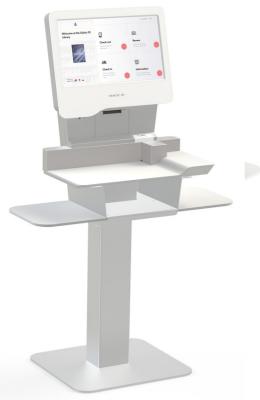

The Sapphire is an ergonomically designed high-tech self-service unit that fits perfectly into the logistic process. It's modular construction gives all the flexibility to libraries who want to migrate to different identification technology today and in the future.

The Sapphire EM self-service unit seamlessly combines barcoding technology for the identification of items and patron cards with EM technology for optimal security of items by (de) activating the EM tags after successful

## SAPPHIRE ELECTROMAGNETIC SELF-SERVICE

registration of items. This simple, one-move handling improves efficiency, accuracy and security in a user friendly environment.

By using LIS (LED Information Service) this unit gives detailed status information to the user about the status of the working process. The workpad distinguishes 3 color modes:

#### **Dimensions**

Height : 663 mm Width : 638 mm Depth : 568 mm Weight: 37 kg

## **Material**

Stainless steel, PS, high-impact composite

#### Screen

Táctil Full HD 22" LCD

## Printer

Thermal line printing with a 180 dpi print head, print speed of 250mm/second, assuring crisp, clear receipts and eye-catching logos.