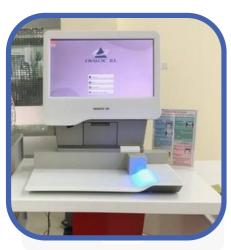

The Sapphire is an ergonomically designed high-tech self-service unit that fits perfectly into the logistic process. It's modular construction gives all the flexibility to libraries who want to migrate to different identification technology today and in the future.

The Sapphire EM self-service unit seamlessly combines barcoding technology for the identification of items and patron cards with EM technology for optimal security of items by (de) activating the EM tags after successful

## SAPPHIRE ELECTROMAGNETIC SELF-SERVICE

registration of items. This simple, one-move handling improves efficiency, accuracy and security in a user friendly environment.

By using LIS (LED Information Service) this unit gives detailed status information to the user about the status of the working process. The workpad distinguishes 3 color modes: