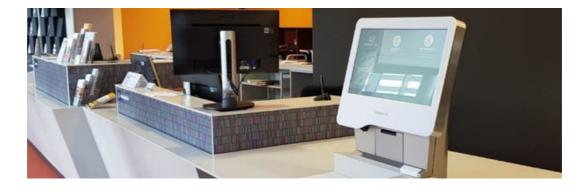

The Sapphire is an ergonomically designed high-tech self-service unit that fits perfectly into the logistic process. It's modular construction gives all the flexibility to libraries who want to migrate to different identification technology today and in the future.

The Sapphire EM self-service unit seamlessly combines barcoding technology for the identification of items and patron cards with EM technology for optimal security of items by (de) activating the EM tags after successful

## SAPPHIRE ELECTROMAGNETIC SELF-SERVICE

registration of items. This simple, one-move handling improves efficiency, accuracy and security in a user friendly environment.

By using LIS (LED Information Service) this unit gives detailed status information to the user about the status of the working process. The workpad distinguishes 3 color modes: